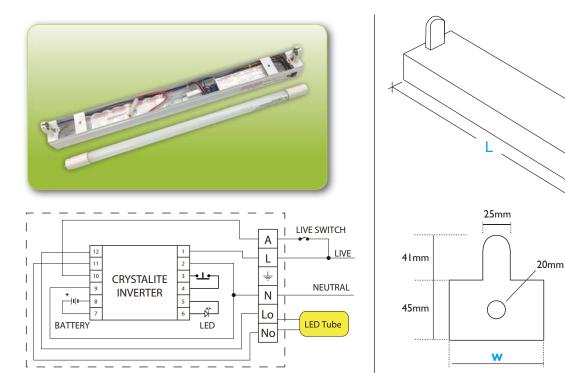

## Description

Pandora LED Series with batten (P-LED-N) use in a range of T8 LED tubes during mains failure. It is a complete set model that contains battery, charger, LED tube and batten. It provides one of the most energy efficient in terms of lower power consumption compare with traditional T5 or T8 fluorescent tubes.

## **Technical Data**

| Model                               | CC-P1-LED-N2-600                                                                      | CC-P1-LED-N2-1200 | CC-P1-LED-N3-600 | CC-P1-LED-N3-1200 |
|-------------------------------------|---------------------------------------------------------------------------------------|-------------------|------------------|-------------------|
| Batten Dimension (L x W)            | 620 x 58 mm                                                                           | 1230 x 58mm       | 620 x 58mm       | 1230 x 58mm       |
| Conversion Kit Model                | CC-P1-LED-K2                                                                          |                   | CC-P1-LED-K3     |                   |
| Emergency Output                    | Subject to Sample Testing                                                             |                   |                  |                   |
| Discharge Duration                  | 2 Hours                                                                               |                   | 3 Hours          |                   |
| Battery                             | Sealed Ni-cd /Ni-mh High Temperature Rechargeable Battery                             |                   |                  |                   |
|                                     | 9.6V 1.8Ah                                                                            |                   | 9.6V 2.2Ah       |                   |
| Line Voltage                        | A/C 220V~240V +6%, -10% 50Hz                                                          |                   |                  |                   |
| Low Voltage<br>Discharge Protection | Electronic Protection for approximate 1V per cell                                     |                   |                  |                   |
| Operating Temperature               | 0°C - 50°C                                                                            |                   |                  |                   |
| Transfer Time                       | < 0.3 Second                                                                          |                   |                  |                   |
| Recharge Period                     | 12 Hours for 2 Hours discharge / 24 Hours for 3 Hours discharge                       |                   |                  |                   |
| Compliance                          | BS EN 60598-2-22, BS EN 61347-2-7, BS 5266-1, FSD PPA 104A (4 <sup>th</sup> Revision) |                   |                  |                   |

Remark: for CC-PI-LED-N2-600 + CC-ATS, the batten size is 620 x 80 x 60mm (L x W x H)